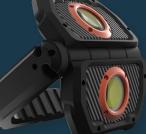

# OMNI 3K

LUMENS

The OMNI 3K is the ultimate, omnidirectional work light that boasts a powerful 3,000 lumen, Dual C=O=B output with a red hazard feature. The OMNI 3K features an adjustable, magnetic handle to provide convenient carry, magnetic attachment or a sturdy base for hands-free light. Each C=O=B panel rotates to give light everywhere that you need it, and the dimmer controls give you the right amount of light. Completely rechargeable, the OMNI 3K also features a power bank to charge your USB powered devices.