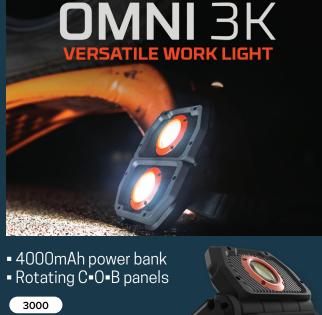

# OMNI 3K

LUMENS

The OMNI 3K is the ultimate, omnidirectional work light that boasts a powerful 3,000 lumen, Dual C=O=B output with a red hazard feature. The OMNI 3K features an adjustable, magnetic handle to provide convenient carry, magnetic attachment or a sturdy base for hands-free light. Each C=O=B panel rotates to give light everywhere that you need it, and the dimmer controls give you the right amount of light. Completely rechargeable, the OMNI 3K also features a power bank to charge your USB powered devices.