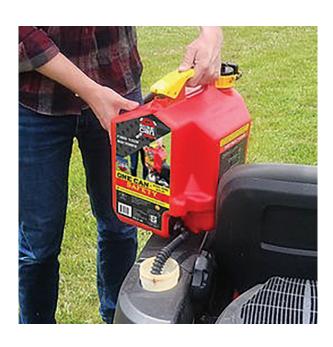

## **Features**

- Patented safety features enhance refueling safety for tools and vehicles.
- Trigger system enables precise fuel dispensing.
- Wide range of motion for the pouring spout reduces the risk of awkward pouring angles.
- Venting system eliminates glugging and sloshing of fuel.
- Flammable fuel vapors are directed away from the pouring spout, reducing the risk of ignition.
- Type II safety can design prevents vapors from leaking into the environment.
- Meets a variety of certification requirements, including ASNZS 2906-2001, D.O.T, OSHA, UN & CARB.