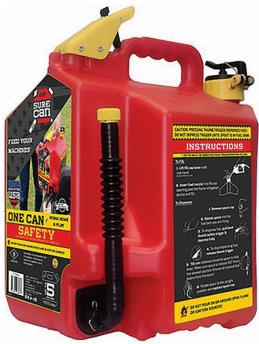

## **Features**

- Patented safety features enhance refueling safety for tools and vehicles.
- Trigger system enables precise fuel dispensing.
- Wide range of motion for the pouring spout reduces the risk of awkward pouring angles.
- Venting system eliminates glugging and sloshing of fuel.
- Flammable fuel vapors are directed away from the pouring spout, reducing the risk of ignition.
- Type II safety can design prevents vapors from leaking into the environment.
- Meets a variety of certification requirements, including ASNZS 2906-2001, D.O.T, OSHA, UN & CARB.