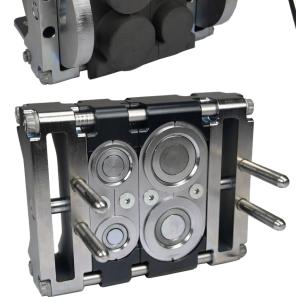

# Modular Connection System (MCS)

#### Features

- A single system that holds multiple hydraulic quick couplings
- Modularity: Blocks can be configured to meet customer needs (patent pending)
- Innovative coupling retention system for easy field repair (patent pending)
- Versatile: Up to 10 couplings can be used at once depending on size
- 450+ configurations possible
- 17-4 stainless steel alignment pins maximize corrosion resistance
- Cam-style latching mechanism helps provide a smooth connection
- HTE (male) and HTZ (female) coupling technology enables connections under residual pressure

#### Approvals

All working configurations approved 3000 PSI working pressure

The Right Connection®