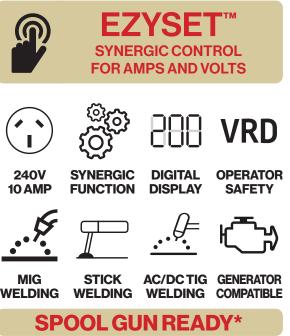

#### The only welding machine you will ever need

VEAR

- Capable of 4 processes all in the same welder MIG, flux-cored, stick and pulse AC / DC TIG (including Lift TIG DC and High Frequency AC / DC TIG) welding.
- The Powercraft<sup>®</sup> 200M is a 200 amp 240V / 10amp multi-purpose 4 in 1 welder with EZYSET<sup>™</sup> technology.
- Simple digital LCD display panel and the EZYSET<sup>™</sup> technology provides for synergic control of amps and volts with one dial control.
- Built-in automatic protection functions and VRD provide added safety to the welding operator.
- Comes Ready-to-Weld<sup>™</sup> including: MIG gun, TIG torch, electrode holder, work clamp, cables, drive rolls and flow meter. It is spool gun capable with the addition of spool gun.
- Highly versatile and portable the Powercraft® 200M can be used in the workshop or on-site by contractors, general fabrication, sheet metal, maintenance / repair, rural and general DIY.